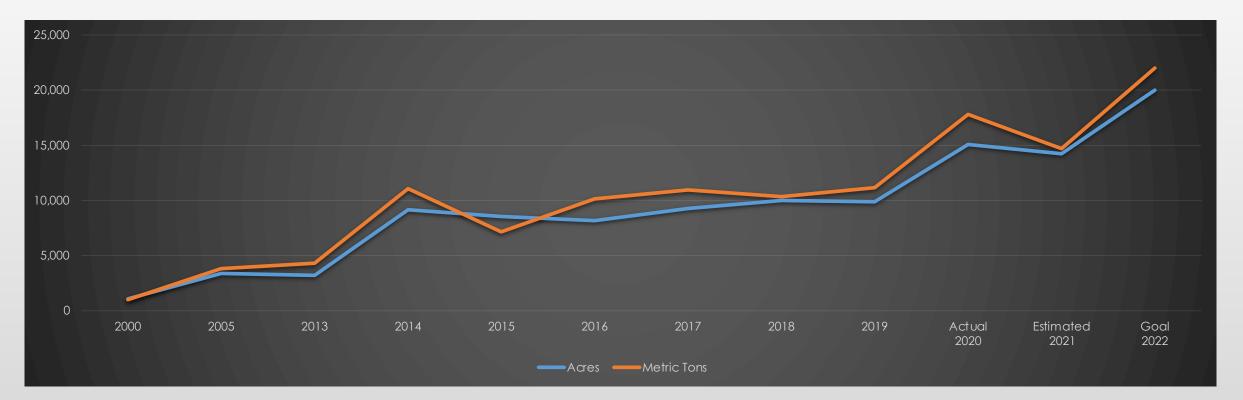

### **GROWING OUR FOOTPRINT**

- Our growth continues (20x since year 2000)
- Our goal for 2022 crop is to secure 20,000 acres to produce our goal of 22,000 MT