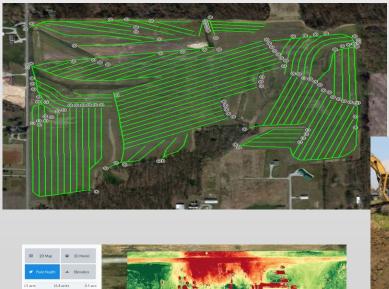

## **INVESTING IN TECHNOLOGY**

Soil test

- GPS systems used for:
  - Field Work
  - Tile Installation & Maps
  - Soil Testing
  - Fertilizer Applications
- Precision agriculture uses satellite & drone technology that result in energy savings