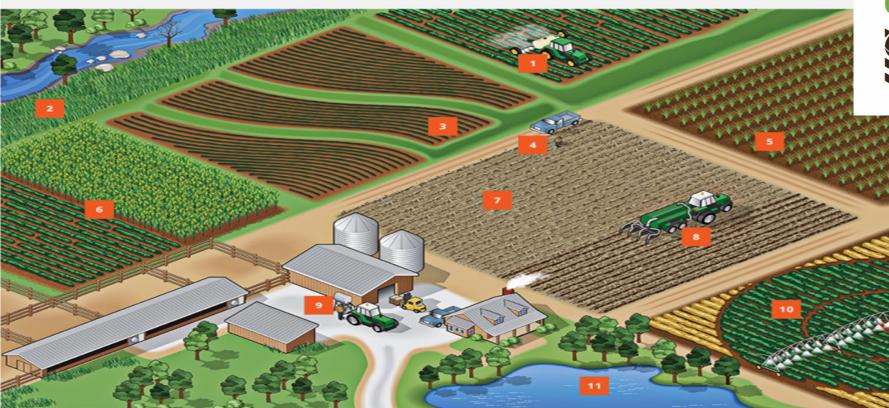

# SUSTAINABLE See U.S. Soy

We implement every pillar except for:

- #3 because our land is flat
- #10 & #11 because we get lot of rain and have heavy soils

1 PRECISION CHEMICAL APPLICATION 2 CONSERVATION RESERVE PROGRAM 3 TERRACES 4 SCOUTING 5 COVER CROPS 6 CROP ROTATION / DIVERSITY 7 NO-TILL / CONSERVATION TILLAGE 8 PRECISION NUTRIENT MANAGEMENT 9 REDUCING FUEL USE 10 IRRIGATION 11 WATER-STORAGE PONDS