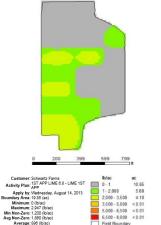

## **INVESTING IN TECHNOLOGY**

Soil test

- GPS systems used for:
  - Field Work
  - Tile Installation & Maps
  - Soil Testing
  - Fertilizer Applications
- Precision agriculture uses satellite & drone technology that result in energy savings