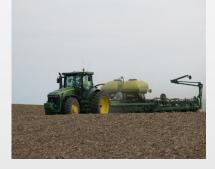

## **INVESTING IN TECHNOLOGY**

Soil test

- GPS systems used for:
  - Field Work
  - Tile Installation & Maps
  - Soil Testing
  - Fertilizer Applications
- Precision agriculture uses satellite & drone technology that result in energy savings