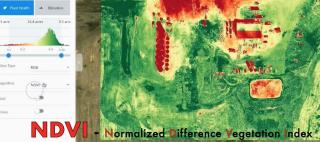

## **INVESTING IN TECHNOLOGY**

Soil test

- GPS systems used for:
  - Field Work
  - Tile Installation & Maps
  - Soil Testing
  - Fertilizer Applications
- Precision agriculture uses satellite & drone technology that result in energy savings