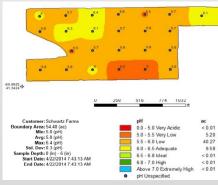

## **INVESTING IN TECHNOLOGY**

Soil test

- GPS systems used for:
  - Field Work
  - Tile Installation & Maps
  - Soil Testing
  - Fertilizer Applications
- Precision agriculture uses satellite & drone technology that result in energy savings