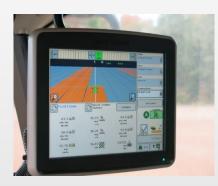

## **INVESTING IN TECHNOLOGY**

Soil test

- GPS systems used for:
  - Field Work
  - Tile Installation & Maps
  - Soil Testing
  - Fertilizer Applications
- Precision agriculture uses satellite & drone technology that result in energy savings