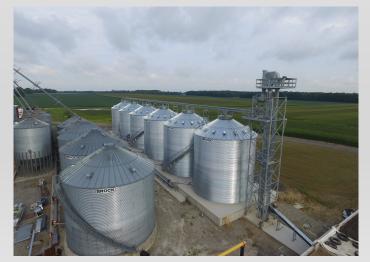

30kg, Tote bag & Bulk

2015 upgrades to cleaner, color sorter &

robot

storage

- Processing facility:
  - Able to sort 9.50MT per one hour
- Storage facilities:
  - Able to store 13,610 MT per year at home farm
  - Allows us to maintain IP and quality