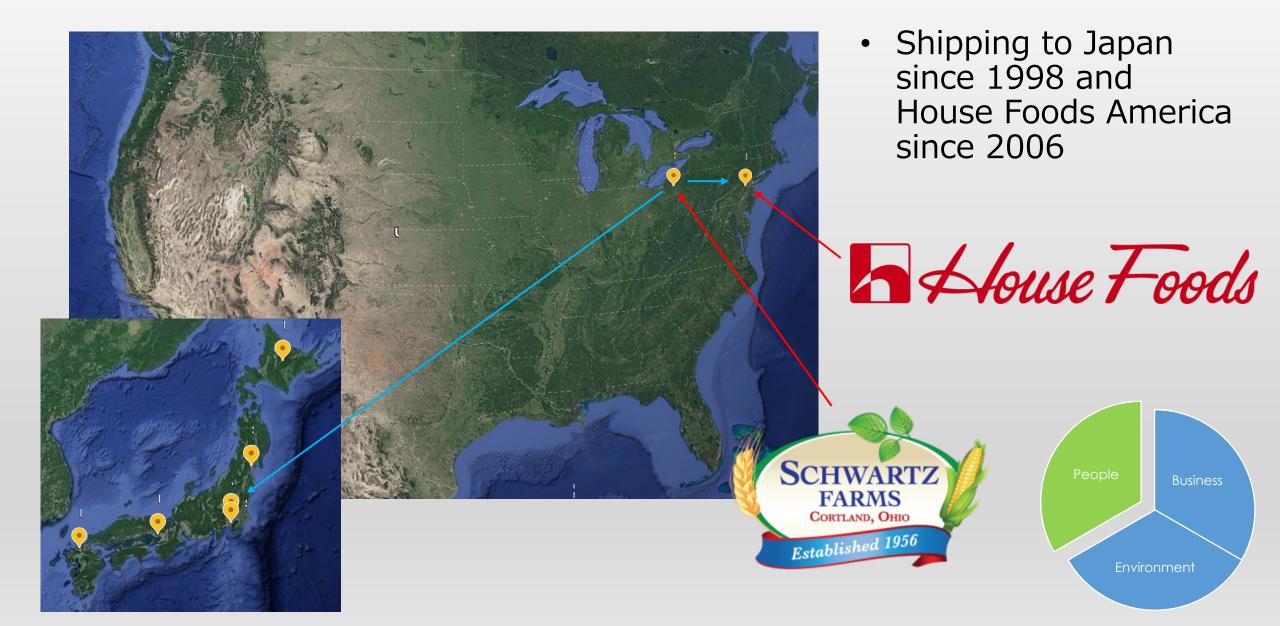

# INTRODUCTION

- Dan Schwartz
  - Married for 36 years
  - 6 children, 6 grandchildren
  - 2<sup>nd</sup> generation farmer
- Schwartz Farms
  - Cortland, OH, USA
  - Established in 1956
  - 3<sup>rd</sup> generation family farm
    - 5 families involved
    - 17 employees
  - Transitioned to grain only farm in 1978
  - Added the seed and IP soybean business in 1998
  - Produced 17,805MT of NON-GMO soybeans in 2020
  - Proud to be a sustainable, farm-to-table family farm operation

## **MEETING JAPANESE DEMAND**

- Specialist in IP Handling
- 99% Non-GMO guarantee
- Developing new seed with The Ohio State University and others
- We will continue to grow and supply food beans under thorough IP handling system even if Japanese "non-GMO labeling" regulation will be changed in 2023