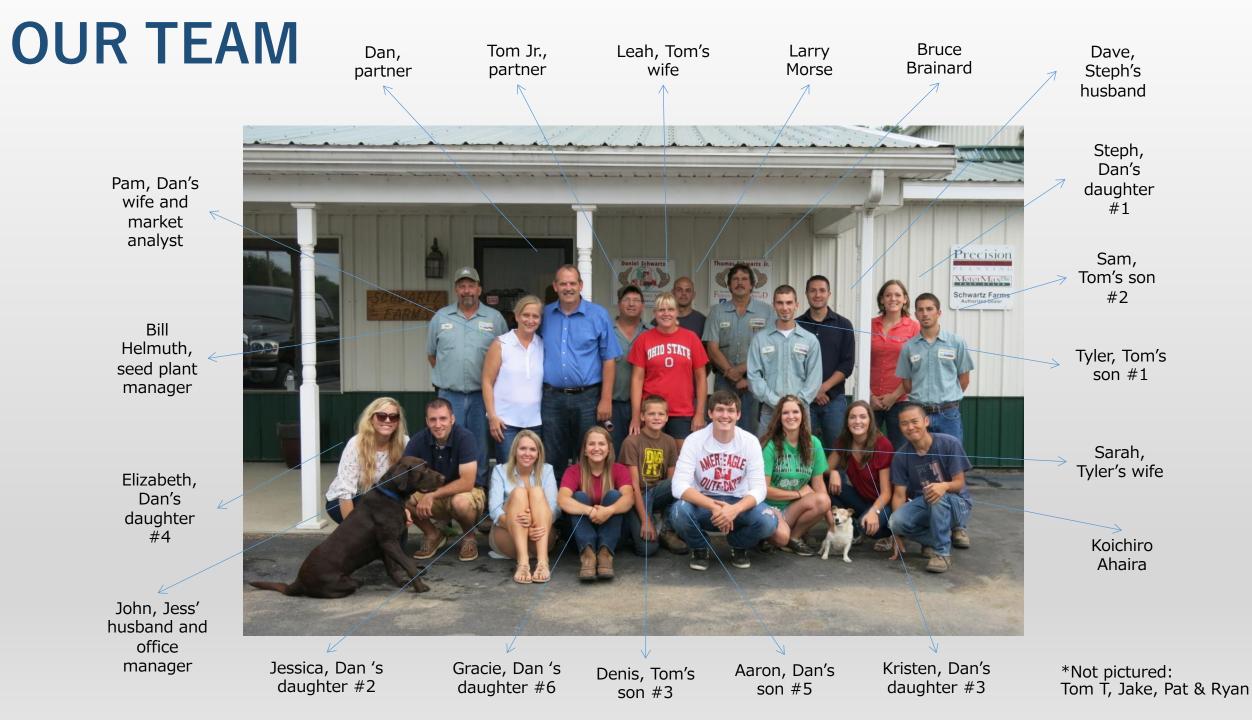

# INTRODUCTION

- Dan Schwartz
  - Married for 36 years
  - 6 children, 6 grandchildren
  - 2<sup>nd</sup> generation farmer
- Schwartz Farms
  - Cortland, OH, USA
  - Established in 1956
  - 3<sup>rd</sup> generation family farm
    - 5 families involved
    - 17 employees
  - Transitioned to grain only farm in 1978
  - Added the seed and IP soybean business in 1998
  - Produced 17,805MT of NON-GMO soybeans in 2020
  - Proud to be a sustainable, farm-to-table family farm operation